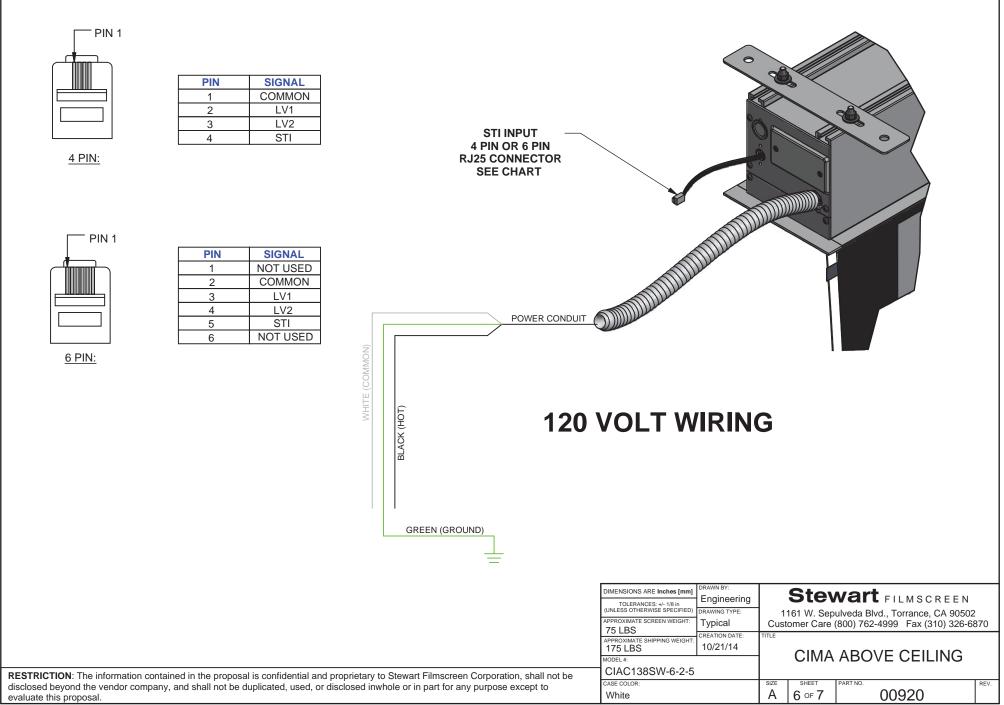

Z:\Inventor Reference Folder\00920 CIMA AC Typical\00920 CIMA AC Typical.idw

THIS DOCUMENT IS PROPRIETARY PROPERTY OF STEWART FILMSCREEN CORPORATION AND SHALL NOT BE DUPLICATED OR DISCLOSED WITHOUT WRITTEN PERMISSION (C) STEWART FILMSCREEN CORPORATION 2011