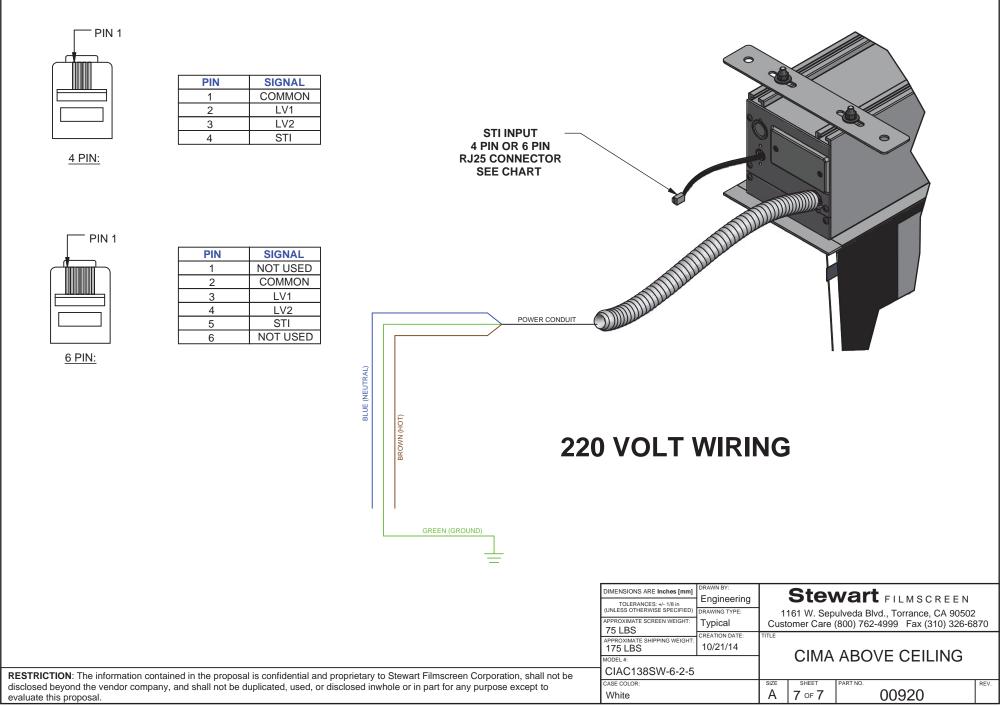

Z:\Inventor Reference Folder\00920 CIMA AC Typical\00920 CIMA AC Typical.idw

THIS DOCUMENT IS PROPRIETARY PROPERTY OF STEWART FILMSCREEN CORPORATION AND SHALL NOT BE DUPLICATED OR DISCLOSED WITHOUT WRITTEN PERMISSION (C) STEWART FILMSCREEN CORPORATION 2011